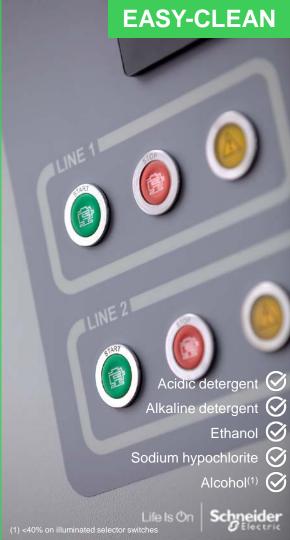

# Easy-to-clean pushbuttons

#### **Our Solution**

- Our core functions products are resistant to mostly used disinfecting chemicals:
  - Pushbuttons & illuminated pushbuttons
  - Pilot lights
  - Emergency stop buttons
  - Selector switches
- XB4F/XB5F flush mounting offers are easier to clean with towels than traditional offers

## Easy-to-clean pushbuttons