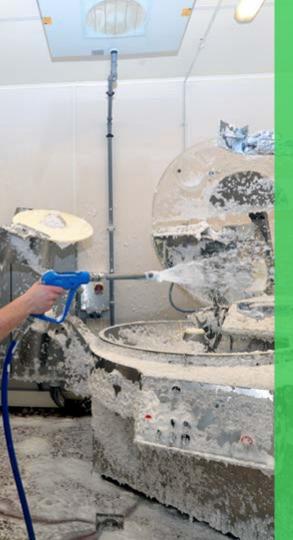

#### **Your Challenge**

- Need to disinfect regularly your panels
- Some chemicals are aggressive to plastic products, which often breaks
- Standard pushbuttons are difficult to clean with a towel

#### **Our Solution**

- Our core functions products are resistant to mostly used disinfecting chemicals:
  - Pushbuttons & illuminated pushbuttons
  - Pilot lights
  - Emergency stop buttons
  - Selector switches
- XB4F/XB5F flush mounting offers are easier to clean with towels than traditional offers